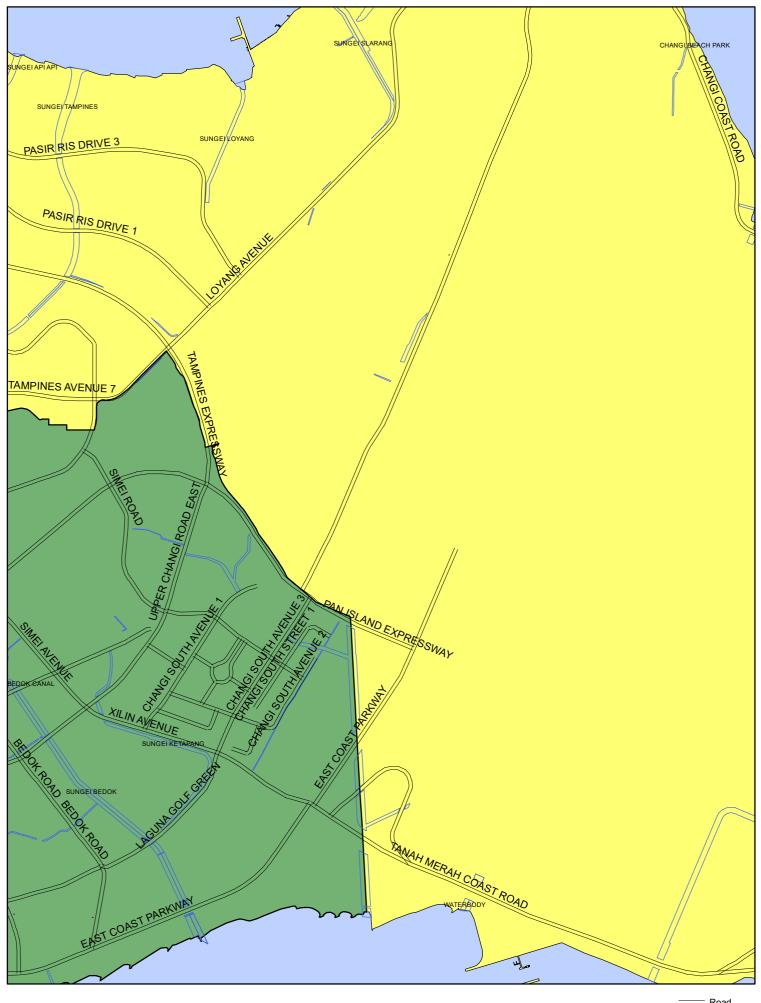

Amount of TOL Fee without GST: \$5,100 + \$8,200 + \$1,900 = \$15,200 per month Amount of TOL Fee with GST: \$15,200 + \$1,216 = \$16,416 per month

MAP A

MAP A1

MAP A4

Road
Waterbody
Outlying
Suburban

Road
Waterbody
Central
Suburban