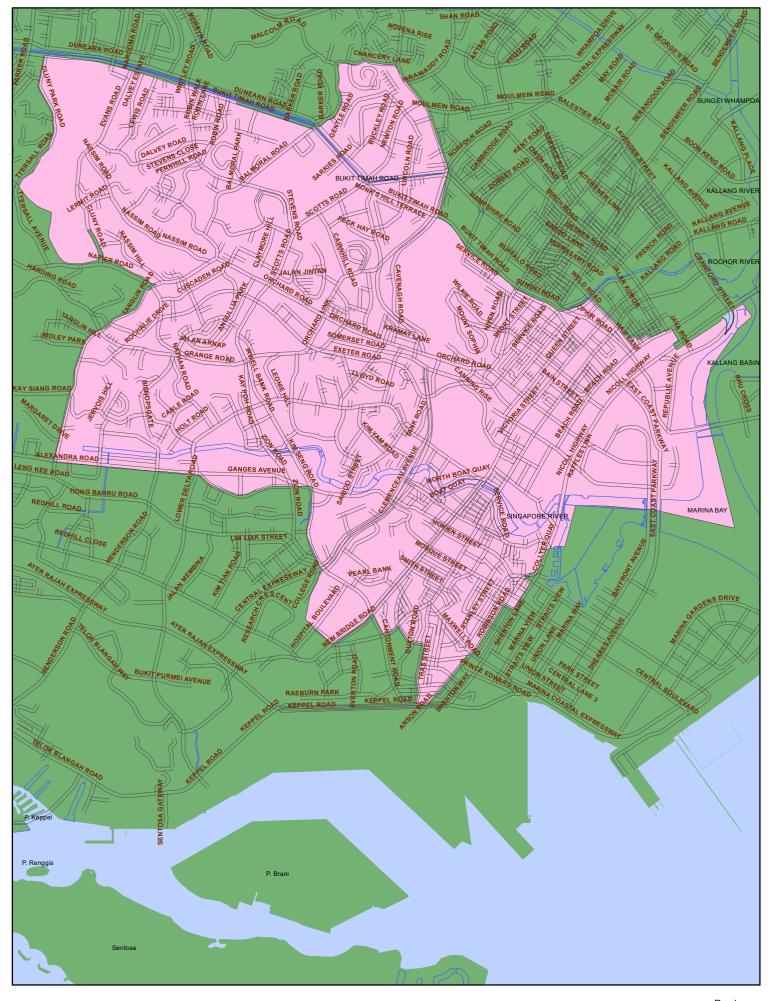

Amount of TOL Fee without GST: \$5,100 + \$8,200 + \$1,900 = \$15,200 per month Amount of TOL Fee with GST: \$15,200 + \$1,216 = \$16,416 per month

MAP A

MAP A1

MAP A4

Road
Waterbody
Outlying
Suburban

Road
Waterbody
Central
Suburban