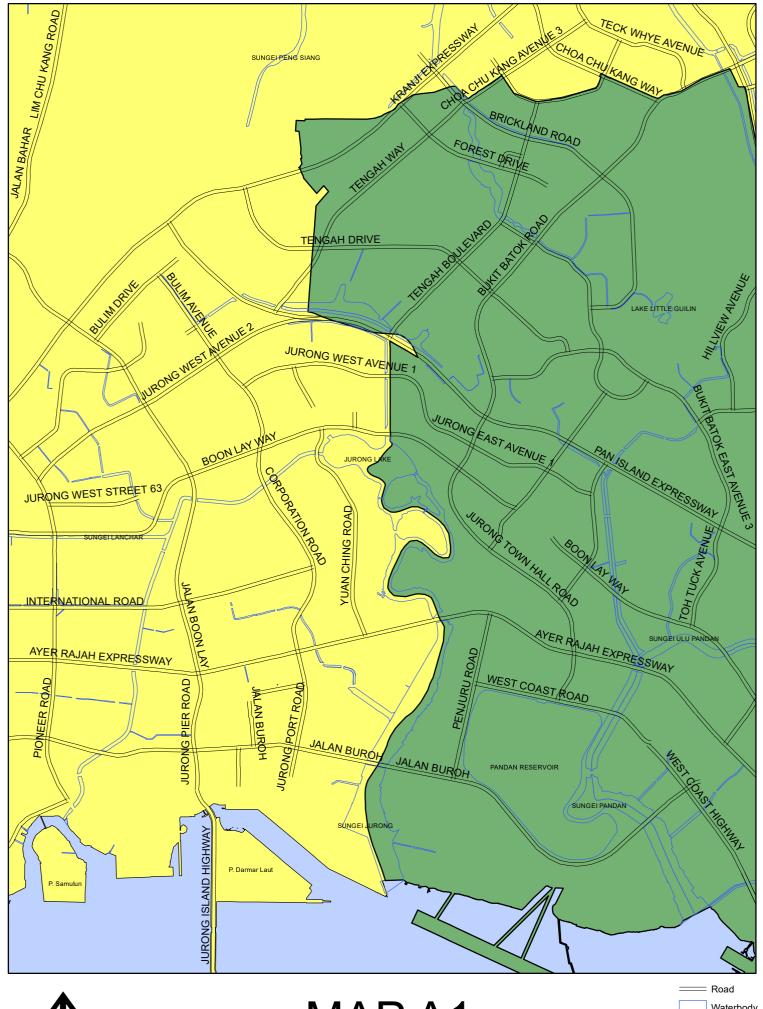

Amount of TOL Fee without GST: \$5,100 + \$8,200 + \$1,900 = \$15,200 per month Amount of TOL Fee with GST: \$15,200 + \$1,216 = \$16,416 per month

MAP A

MAP A1

MAP A4

Road
Waterbody
Outlying
Suburban

Road
Waterbody
Central
Suburban