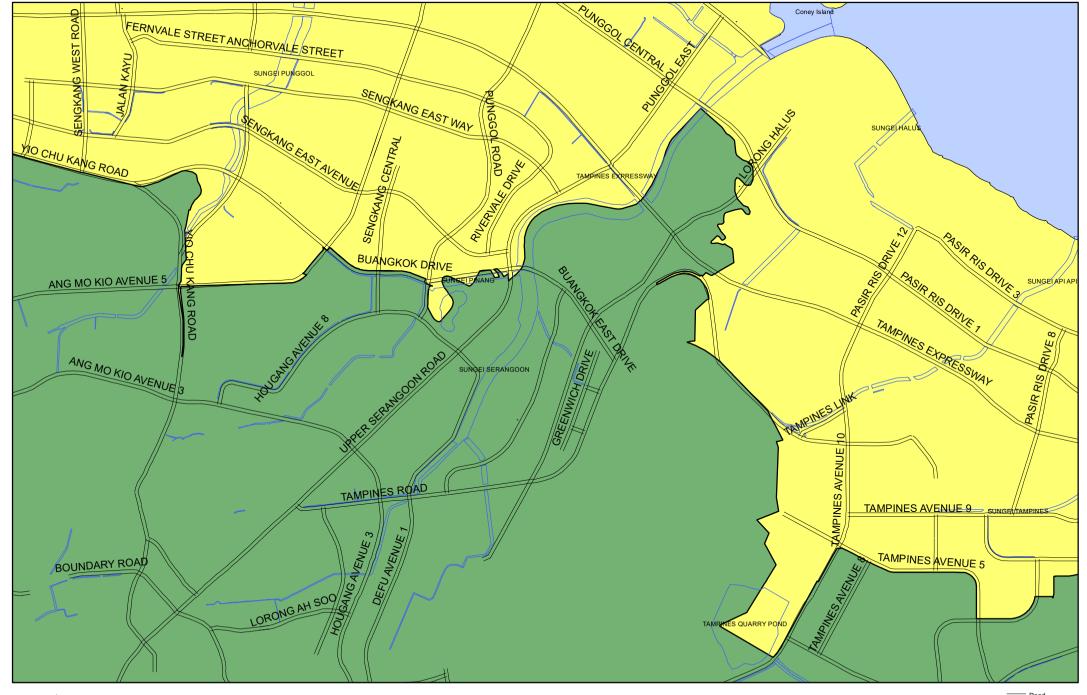

Amount of TOL Fee without GST: \$5,100 + \$8,200 + \$1,900 = \$15,200 per month Amount of TOL Fee with GST: \$15,200 + \$1,216 = \$16,416 per month

MAP A

MAP A1

MAP A4

Road
Waterbody
Outlying
Suburban

Road
Waterbody
Central
Suburban