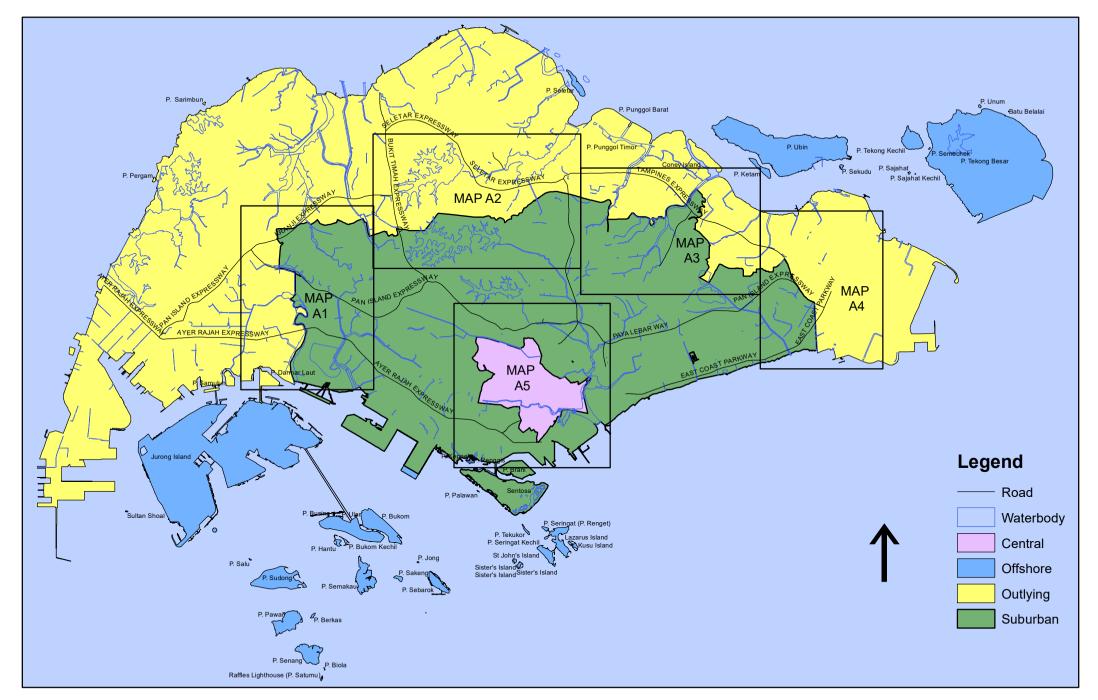

Amount of TOL Fee without GST: \$5,100 + \$8,200 + \$1,900 = \$15,200 per month Amount of TOL Fee with GST: \$15,200 + \$1,216 = \$16,416 per month

MAP A

MAP A1

MAP A4

Road
Waterbody
Outlying
Suburban

Road
Waterbody
Central
Suburban